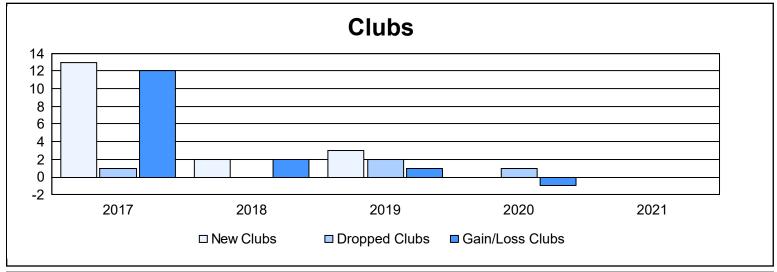

District 385 As of June 2021 Cumulative

| Year      | New<br>Clubs | Dropped<br>Clubs | Gain/<br>Loss<br>Clubs | New<br>Members | Charter<br>Members | Reinstate<br>Members | Transfer<br>Members | Total<br>Member<br>Added | Total<br>Members<br>Dropped | Gain/<br>Loss<br>Members |
|-----------|--------------|------------------|------------------------|----------------|--------------------|----------------------|---------------------|--------------------------|-----------------------------|--------------------------|
| 2016-2017 | 13           | 1                | 12                     | 468            | 429                | 20                   | 18                  | 935                      | 692                         | 243                      |
| 2017-2018 | 2            | 0                | 2                      | 264            | 124                | 12                   | 15                  | 415                      | 542                         | -127                     |
| 2018-2019 | 3            | 2                | 1                      | 81             | 108                | 7                    | 21                  | 217                      | 489                         | -272                     |
| 2019-2020 | 0            | 1                | -1                     | 0              | 17                 | 2                    | 19                  | 38                       | 312                         | -274                     |
| 2020-2021 | 0            | 0                | 0                      | 293            | 19                 | 14                   | 33                  | 359                      | 265                         | 94                       |
| Average   | 4            | 1                | 3                      | 221            | 139                | 11                   | 21                  | 393                      | 460                         | -67                      |