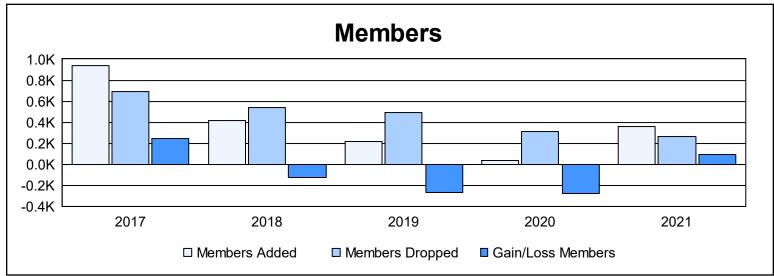

District 385 As of June 2021 Cumulative

| Year      | New<br>Clubs | Dropped<br>Clubs | Gain/<br>Loss<br>Clubs | New<br>Members | Charter<br>Members | Reinstate<br>Members | Transfer<br>Members | Total<br>Member<br>Added | Total<br>Members<br>Dropped | Gain/<br>Loss<br>Members |
|-----------|--------------|------------------|------------------------|----------------|--------------------|----------------------|---------------------|--------------------------|-----------------------------|--------------------------|
| 2016-2017 | 13           | 1                | 12                     | 468            | 429                | 20                   | 18                  | 935                      | 692                         | 243                      |
| 2017-2018 | 2            | 0                | 2                      | 264            | 124                | 12                   | 15                  | 415                      | 542                         | -127                     |
| 2018-2019 | 3            | 2                | 1                      | 81             | 108                | 7                    | 21                  | 217                      | 489                         | -272                     |
| 2019-2020 | 0            | 1                | -1                     | 0              | 17                 | 2                    | 19                  | 38                       | 312                         | -274                     |
| 2020-2021 | 0            | 0                | 0                      | 293            | 19                 | 14                   | 33                  | 359                      | 265                         | 94                       |
| Average   | 4            | 1                | 3                      | 221            | 139                | 11                   | 21                  | 393                      | 460                         | -67                      |